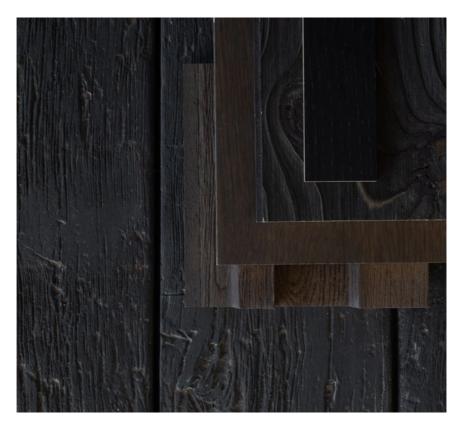

## Ravine

A collection of deep, rich browns and velvety black tones, embodying the enigmatic shadows and depth that cloaks a ravine's crevices.

| FEATURED IN THIS PALETTE |                                     | ALTERNATIVES                                 |
|--------------------------|-------------------------------------|----------------------------------------------|
| Flooring Urban Seoul     |                                     | Villa Raven, Loft Soho                       |
| Wall Panelling           | Muuro Noir Oak, Tactile Ebony       |                                              |
| New Product              | Alor Vanta                          |                                              |
| Decking                  | Millboard Embered Oak               | Millboard Burnt Cedar                        |
| Cladding                 | Envello Board & Batten+ Burnt Cedar | Envello Shadow Line <sup>+</sup> Burnt Cedar |