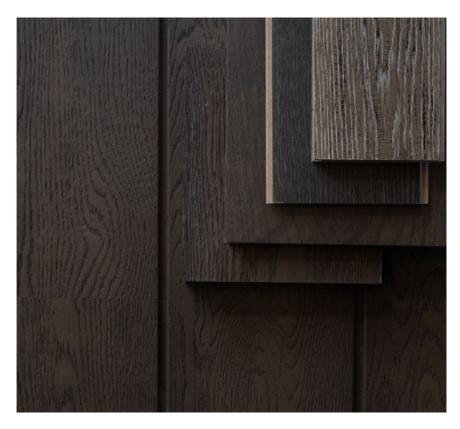

## Ravine

A collection of deep, rich browns and velvety black tones, embodying the enigmatic shadows and depth that cloaks a ravine's crevices.

| FEATURED IN THIS PALETTE |                                     | ALTERNATIVES                                 |
|--------------------------|-------------------------------------|----------------------------------------------|
| Flooring Urban Seoul     |                                     | Villa Raven, Loft Soho                       |
| Wall Panelling           | Muuro Noir Oak, Tactile Ebony       |                                              |
| New Product              | Alor Vanta                          |                                              |
| Decking                  | Millboard Embered Oak               | Millboard Burnt Cedar                        |
| Cladding                 | Envello Board & Batten+ Burnt Cedar | Envello Shadow Line <sup>+</sup> Burnt Cedar |