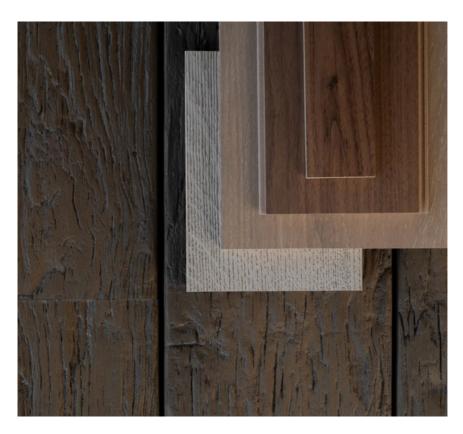

# Highland

A collection of subtly textured timber in warm, honey tones and earthy hues, inspired by the rugged tranquillity of nature.

| FEATURED IN THIS PALETTE |                                             | ALTERNATIVES                                                           |
|--------------------------|---------------------------------------------|------------------------------------------------------------------------|
| Flooring Loft Brighton   |                                             | Moda Sorrento, Urban New York, Smartfloor<br>Natural Oak, Indus Mojave |
| Wall Panelling           | Muuro Fawn Oak                              | Loft Brighton                                                          |
| Veneer                   | Alor Solis                                  |                                                                        |
| Decking                  | Millboard Golden Oak                        | Millboard Ashwood                                                      |
| Cladding                 | Envello Shadow Line <sup>+</sup> Golden Oak | Envello Board & Batten+ Golden Oak                                     |