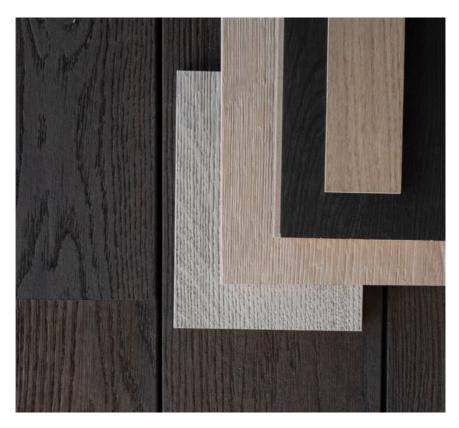

### **Coast**

A collection of textured timber with sandy hues and subtle white undertones evoking the feeling of misty shorelines.

| FEATURED IN THIS PALETTE                                             |                                            | ALTERNATIVES                                              |
|----------------------------------------------------------------------|--------------------------------------------|-----------------------------------------------------------|
| Flooring Artiste Grande Picasso Smartfloor Blond C<br>Villa Cashmere |                                            | Smartfloor Blond Oak, Urban Copenhagen,<br>Villa Cashmere |
| Wall Panelling                                                       | Muuro Fresco Oak                           | Muuro Buff Oak, Loft Brighton                             |
| Veneer                                                               | Alor Cove                                  |                                                           |
| Decking Millboard Limed Oak Millboard Ashwood                        |                                            | Millboard Ashwood                                         |
| Cladding                                                             | Envello Shadow Line <sup>+</sup> Limed Oak | Envello Board & Batten+ Smoked Oak                        |