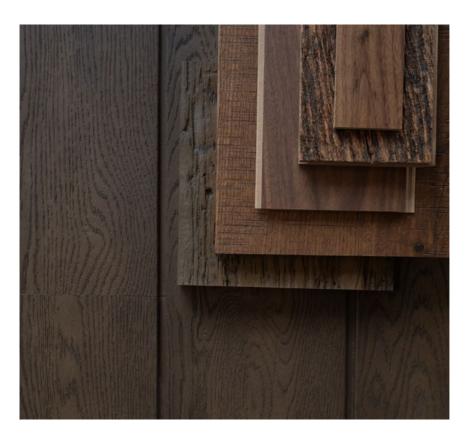

### **Forest**

A collection of rich, earthy browns, paired with rugged textured timber, echoes the raw beauty and depth of an untouched forest.

| FEATURED IN THIS PALETTE |                                              | ALTERNATIVES                                             |  |
|--------------------------|----------------------------------------------|----------------------------------------------------------|--|
| Flooring                 | Villa Russet                                 | Indus Patagonia, Indus Tanami, Urban Oslo,<br>Moda Isola |  |
| Wall Panelling           | Imondi Brownstone, Muuro Sabel               | Imondi Weathered Oak                                     |  |
| Veneer                   | Alor Ember                                   |                                                          |  |
| Decking                  | Millboard Antique Oak                        | Millboard Vintage                                        |  |
| Cladding                 | Envello Shadow Line <sup>+</sup> Antique Oak | Envello Board & Batten <sup>+</sup> Antique Oak          |  |