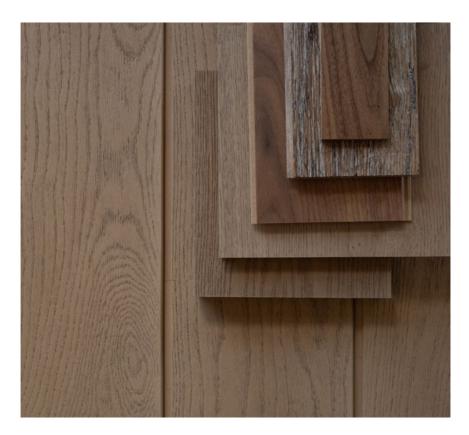

### **Coast**

A collection of textured timber with sandy hues and subtle white undertones evoking the feeling of misty shorelines.

| FEATURED IN THIS PALETTE                                             |                                            | ALTERNATIVES                                              |
|----------------------------------------------------------------------|--------------------------------------------|-----------------------------------------------------------|
| Flooring Artiste Grande Picasso Smartfloor Blond C<br>Villa Cashmere |                                            | Smartfloor Blond Oak, Urban Copenhagen,<br>Villa Cashmere |
| Wall Panelling                                                       | Muuro Fresco Oak                           | Muuro Buff Oak, Loft Brighton                             |
| Veneer                                                               | Alor Cove                                  |                                                           |
| Decking Millboard Limed Oak Millboard Ashwood                        |                                            | Millboard Ashwood                                         |
| Cladding                                                             | Envello Shadow Line <sup>+</sup> Limed Oak | Envello Board & Batten+ Smoked Oak                        |