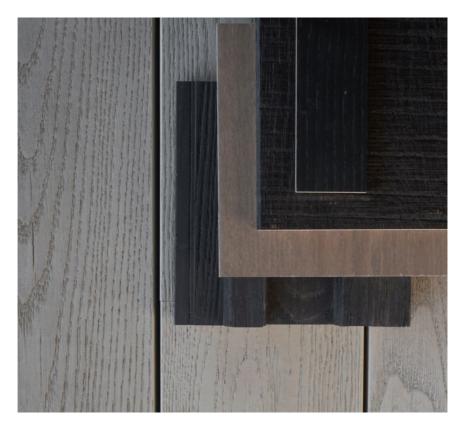

## Riverbed

A collection of rich dark browns, enhanced by shades of black, capturing the essence of depth and allure that a riverbed offers.

| FEATURED IN THIS PALETTE |                                                                   | ALTERNATIVES                                    |
|--------------------------|-------------------------------------------------------------------|-------------------------------------------------|
| Flooring                 | Moda Dolcedo                                                      | Loft Soho, Loft Harlem, Villa Raven             |
| Wall Panelling           | g Imondi Weathered Oak, Muuro Noir Imondi Brownstone, Muuro Sabel |                                                 |
| Veneer                   | Coming Soon                                                       |                                                 |
| Decking                  | Millboard Antique Oak                                             | Millboard Vintage Oak                           |
| Cladding                 | Envello Shadow Line <sup>+</sup> Antique Oak                      | Envello Board & Batten <sup>+</sup> Antique Oak |