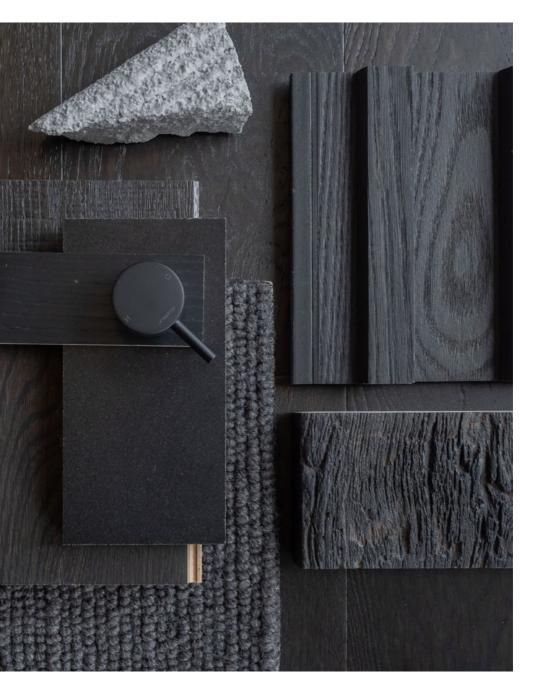

## Riverbed

A collection of rich dark browns, enhanced by shades of black, capturing the essence of depth and allure that a riverbed offers.

| FEATURED IN THIS PALETTE |                                                                   | ALTERNATIVES                                    |
|--------------------------|-------------------------------------------------------------------|-------------------------------------------------|
| Flooring                 | Moda Dolcedo                                                      | Loft Soho, Loft Harlem, Villa Raven             |
| Wall Panelling           | g Imondi Weathered Oak, Muuro Noir Imondi Brownstone, Muuro Sabel |                                                 |
| Veneer                   | Coming Soon                                                       |                                                 |
| Decking                  | Millboard Antique Oak                                             | Millboard Vintage Oak                           |
| Cladding                 | Envello Shadow Line <sup>+</sup> Antique Oak                      | Envello Board & Batten <sup>+</sup> Antique Oak |

## Ravine

A collection of deep, rich browns and velvety black tones, embodying the enigmatic shadows and depth that cloaks a ravine's crevices.

| FEATURED IN THIS PALETTE |                                     | ALTERNATIVES                                 |
|--------------------------|-------------------------------------|----------------------------------------------|
| Flooring Urban Seoul     |                                     | Villa Raven, Loft Soho                       |
| Wall Panelling           | Muuro Noir Oak, Tactile Ebony       |                                              |
| New Product              | Alor Vanta                          |                                              |
| Decking                  | Millboard Embered Oak               | Millboard Burnt Cedar                        |
| Cladding                 | Envello Board & Batten+ Burnt Cedar | Envello Shadow Line <sup>+</sup> Burnt Cedar |