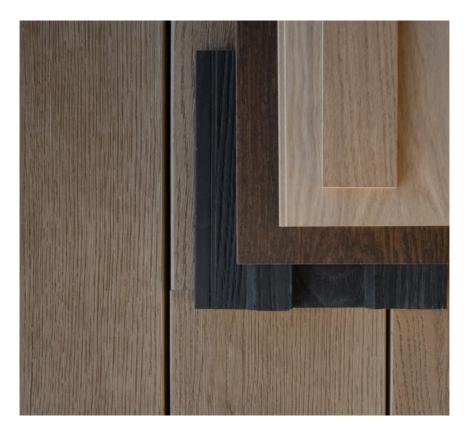

## Canyon

A collection of honey and soft walnut tones combined with subtle grey hues, mirroring the earthy richness of weathered canyon cliffs.

| FEATURED IN THIS PALETTE |                                             | ALTERNATIVES                                                             |
|--------------------------|---------------------------------------------|--------------------------------------------------------------------------|
| ,                        |                                             | Moda Verona, Artiste Grande Van Gogh,<br>Moda Tuscany, Atelier Siltstone |
| Wall Panelling           | Imondi Weathered Oak, Muuro Sabel           | Imondi Brownstone                                                        |
| Veneer                   | Alor Ember                                  |                                                                          |
| Decking                  | Millboard Golden Oak                        | Millboard Ashwood                                                        |
| Cladding                 | Envello Shadow Line <sup>+</sup> Golden Oak | Envello Board & Batten <sup>+</sup> Golden Oak                           |