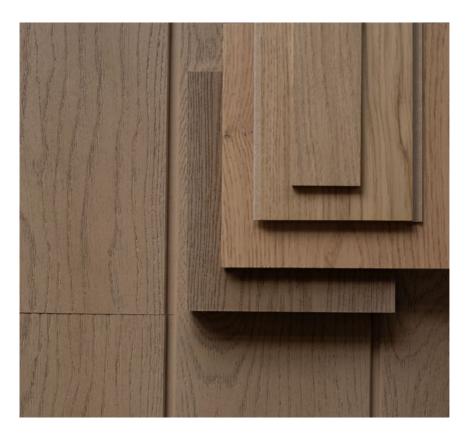

# Highland

A collection of subtly textured timber in warm, honey tones and earthy hues, inspired by the rugged tranquillity of nature.

| FEATURED IN THIS PALETTE |                                             | ALTERNATIVES                                                           |
|--------------------------|---------------------------------------------|------------------------------------------------------------------------|
| Flooring Loft Brighton   |                                             | Moda Sorrento, Urban New York, Smartfloor<br>Natural Oak, Indus Mojave |
| Wall Panelling           | Muuro Fawn Oak                              | Loft Brighton                                                          |
| Veneer                   | Alor Solis                                  |                                                                        |
| Decking                  | Millboard Golden Oak                        | Millboard Ashwood                                                      |
| Cladding                 | Envello Shadow Line <sup>+</sup> Golden Oak | Envello Board & Batten+ Golden Oak                                     |