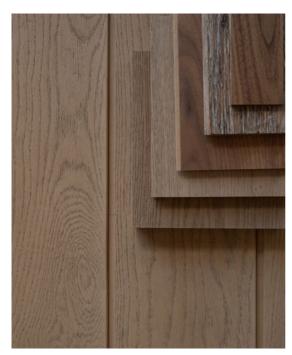

## Coast

A collection of textured timber with sandy hues and subtle white undertones evoking the feeling of misty shorelines.

| Flooring       | Artiste Grande Picasso                                    |
|----------------|-----------------------------------------------------------|
| Wall Panelling | Muuro Fresco Oak                                          |
| New Product    | Coming Soon                                               |
| Decking        | Millboard Limed Oak                                       |
| Cladding       | Envello Shadow Line <sup>+</sup><br>Limed Oak             |
| ALTERNATIVES   |                                                           |
| Flooring       | Smartfloor Blond Oak, Urban<br>Copenhagen, Villa Cashmere |
| Wall Panelling | Muuro Buff Oak,<br>Loft Brighton                          |
| Decking        | Millboard Ashwood                                         |
|                |                                                           |
| Cladding       | Envello Board & Batten <sup>+</sup><br>Smoked Oak         |