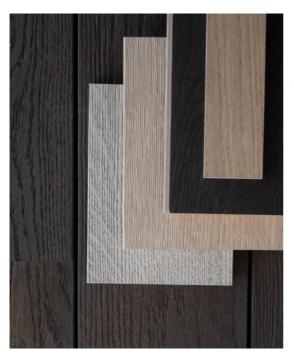

## Coast

A collection of textured timber with sandy hues and subtle white undertones evoking the feeling of misty shorelines.

| Flooring       | Artiste Grande Picasso                                    |
|----------------|-----------------------------------------------------------|
| Wall Panelling | Muuro Fresco Oak                                          |
| New Product    | Coming Soon                                               |
| Decking        | Millboard Limed Oak                                       |
| Cladding       | Envello Shadow Line <sup>+</sup><br>Limed Oak             |
| ALTERNATIVES   |                                                           |
| Flooring       | Smartfloor Blond Oak, Urban<br>Copenhagen, Villa Cashmere |
| Wall Panelling | Muuro Buff Oak,<br>Loft Brighton                          |
| Decking        | Millboard Ashwood                                         |
|                |                                                           |
| Cladding       | Envello Board & Batten <sup>+</sup><br>Smoked Oak         |

# **Alpine**

A collection of elegant, rustic textures in muted grey hues with cool undertones, inspired by wild alpine landscapes.

## FEATURED IN THIS PALETTE

| Flooring       | Atelier Marl                                      |
|----------------|---------------------------------------------------|
| Wall Panelling | Salvare Silvered Spruce                           |
| New Product    | Coming Soon                                       |
| Decking        | Millboard Smoked Oak                              |
| Cladding       | Envello Shadow Line <sup>+</sup><br>Smoked Oak    |
| ALTERNATIVES   |                                                   |
| Flooring       | Loft Tribeca, Indus Colorado,<br>Ultra Mink Grey  |
| Wall Panelling | Muuro Dusk                                        |
| Cladding       | Envello Board & Batten <sup>+</sup><br>Smoked Oak |
|                |                                                   |