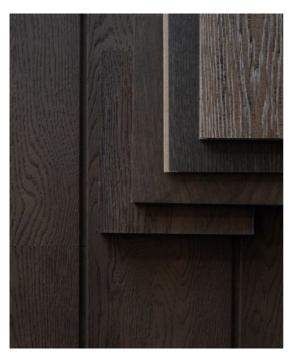

## **Riverbed**

A collection of rich dark browns, enhanced by shades of black, capturing the essence of depth and allure that a riverbed offers.

#### **FEATURED IN THIS PALETTE**

| Flooring       | Moda Dolcedo                                       |
|----------------|----------------------------------------------------|
| Wall Panelling | Imondi Weathered Oak                               |
| New Product    | Coming Soon                                        |
| Decking        | Millboard Antique Oak                              |
| Cladding       | Envello Shadow Line <sup>+</sup><br>Antique Oak    |
| ALTERNATIVES   |                                                    |
| Flooring       | Loft Soho, Loft Harlem,<br>Villa Raven             |
| Wall Panelling | Imondi Brownstone,<br>Muuro Sabel                  |
| Decking        | Millboard Vintage Oak                              |
| Cladding       | Envello Board & Batten <sup>+</sup><br>Antique Oak |