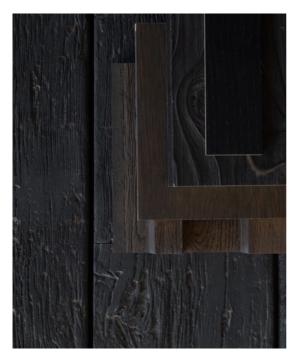

## **Riverbed**

A collection of rich dark browns, enhanced by shades of black, capturing the essence of depth and allure that a riverbed offers.

#### **FEATURED IN THIS PALETTE**

| Flooring       | Moda Dolcedo                                       |
|----------------|----------------------------------------------------|
| Wall Panelling | Imondi Weathered Oak                               |
| New Product    | Coming Soon                                        |
| Decking        | Millboard Antique Oak                              |
| Cladding       | Envello Shadow Line <sup>+</sup><br>Antique Oak    |
| ALTERNATIVES   |                                                    |
| Flooring       | Loft Soho, Loft Harlem,<br>Villa Raven             |
| Wall Panelling | Imondi Brownstone,<br>Muuro Sabel                  |
| Decking        | Millboard Vintage Oak                              |
| Cladding       | Envello Board & Batten <sup>+</sup><br>Antique Oak |