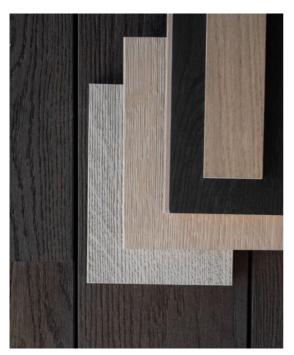

## Coast

A collection of textured timber with sandy hues and subtle white undertones evoking the feeling of misty shorelines.

| Flooring            | Artiste Grande Picasso                                                 |
|---------------------|------------------------------------------------------------------------|
| Wall Panelling      | Muuro Fresco Oak                                                       |
| New Product         | Coming Soon                                                            |
| Decking             | Millboard Limed Oak                                                    |
| Cladding            | Envello Shadow Line <sup>+</sup><br>Limed Oak                          |
| ALTERNATIVES        |                                                                        |
| Flooring            | Smartfloor Blond Oak, Urban<br>Copenhagen, Villa Cashmere              |
| Wall Panelling      | Muuro Buff Oak,<br>Loft Brighton                                       |
|                     |                                                                        |
| Decking             | Millboard Ashwood                                                      |
| Decking<br>Cladding | Millboard Ashwood<br>Envello Board & Batten <sup>+</sup><br>Smoked Oak |