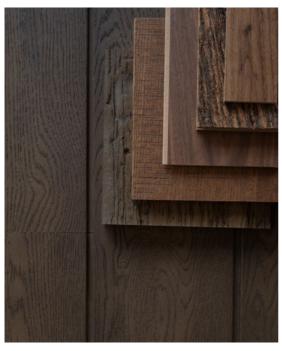

## Canyon

A collection of honey and soft walnut tones combined with subtle grey hues, mirroring the earthy richness of weathered canyon cliffs.

## FEATURED IN THIS PALETTE

| Flooring       | Smartfloor Tawny Oak                                  |
|----------------|-------------------------------------------------------|
| Wall Panelling | Imondi Weathered Oak                                  |
| New Product    | Coming Soon                                           |
| Decking        | Millboard Golden Oak                                  |
| Cladding       | Envello Shadow Line <sup>+</sup><br>Golden Oak        |
| ALTERNATIVES   |                                                       |
| Flooring       | Moda Verona, Artiste Grande<br>Van Gogh, Moda Tuscany |
| Wall Panelling | Imondi Brownstone,<br>Muuro Sabel                     |
| Decking        | Millboard Ashwood                                     |
| Cladding       | Envello Board & Batten <sup>+</sup><br>Golden Oak     |