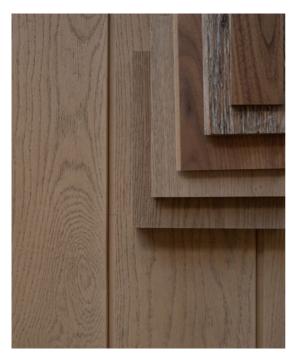

## Coast

A collection of textured timber with sandy hues and subtle white undertones evoking the feeling of misty shorelines.

| Flooring            | Artiste Grande Picasso                                                 |
|---------------------|------------------------------------------------------------------------|
| Wall Panelling      | Muuro Fresco Oak                                                       |
| New Product         | Coming Soon                                                            |
| Decking             | Millboard Limed Oak                                                    |
| Cladding            | Envello Shadow Line <sup>+</sup><br>Limed Oak                          |
| ALTERNATIVES        |                                                                        |
| Flooring            | Smartfloor Blond Oak, Urban<br>Copenhagen, Villa Cashmere              |
| Wall Panelling      | Muuro Buff Oak,<br>Loft Brighton                                       |
|                     |                                                                        |
| Decking             | Millboard Ashwood                                                      |
| Decking<br>Cladding | Millboard Ashwood<br>Envello Board & Batten <sup>+</sup><br>Smoked Oak |