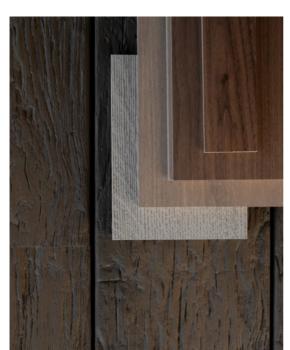

## Canyon

A collection of honey and soft walnut tones combined with subtle grey hues, mirroring the earthy richness of weathered canyon cliffs.

## FEATURED IN THIS PALETTE

| Flooring       | Smartfloor Tawny Oak                                  |
|----------------|-------------------------------------------------------|
| Wall Panelling | Imondi Weathered Oak                                  |
| New Product    | Coming Soon                                           |
| Decking        | Millboard Golden Oak                                  |
| Cladding       | Envello Shadow Line <sup>+</sup><br>Golden Oak        |
| ALTERNATIVES   |                                                       |
| Flooring       | Moda Verona, Artiste Grande<br>Van Gogh, Moda Tuscany |
| Wall Panelling | Imondi Brownstone,<br>Muuro Sabel                     |
| Decking        | Millboard Ashwood                                     |
| Cladding       | Envello Board & Batten <sup>+</sup><br>Golden Oak     |