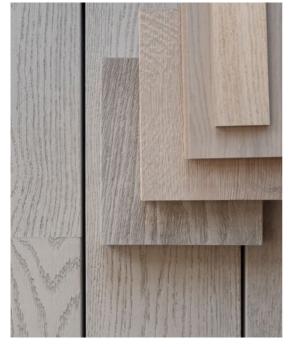

## Coast

A collection of textured timber with sandy hues and subtle white undertones evoking the feeling of misty shorelines.

| Flooring            | Artiste Grande Picasso                                                 |
|---------------------|------------------------------------------------------------------------|
| Wall Panelling      | Muuro Fresco Oak                                                       |
| New Product         | Coming Soon                                                            |
| Decking             | Millboard Limed Oak                                                    |
| Cladding            | Envello Shadow Line <sup>+</sup><br>Limed Oak                          |
| ALTERNATIVES        |                                                                        |
| Flooring            | Smartfloor Blond Oak, Urban<br>Copenhagen, Villa Cashmere              |
| Wall Panelling      | Muuro Buff Oak,<br>Loft Brighton                                       |
|                     |                                                                        |
| Decking             | Millboard Ashwood                                                      |
| Decking<br>Cladding | Millboard Ashwood<br>Envello Board & Batten <sup>+</sup><br>Smoked Oak |