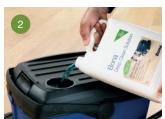

Using the Bona PowerScrubber machine with the specially formulated Bona Deep Clean Solution, the wooden surface is effectively deep cleaned, so even the toughest dirt, grime and scuff marks are removed. The floor is then ready for a fresh layer of polish, oil, or Bona Wax Oil Refresher, depending on the type of finish.

#### Preparation

Ensure suitable brushes are

Fill up Bona PowerScrubber with Bona Deep Clean Solution

Clean the floor by covering area in linear order

If needed, apply surface conditioner

Protection

For oiled / hard wax oiled floors, buffer with Bona FlexiSand