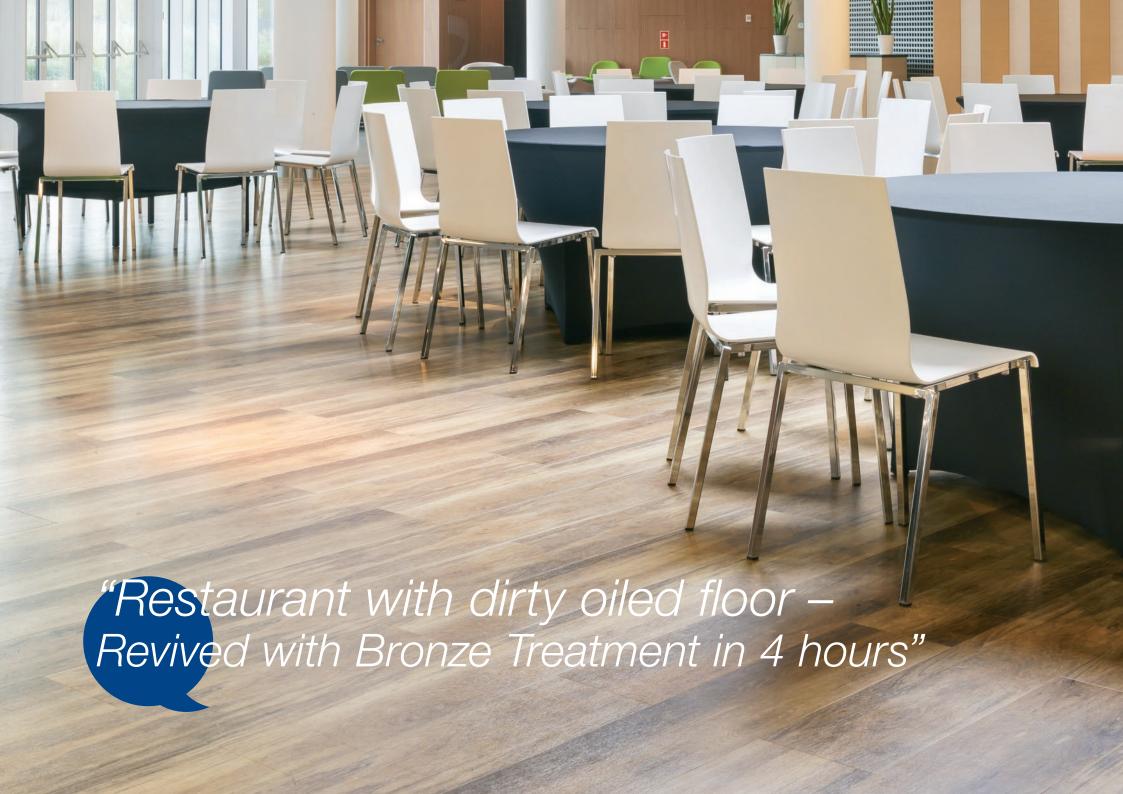

- Keep the floor beautiful all the time
- Extend lifetime of the floor
- Minimise overall downtime and costs

Revive effectively with little downtime

The Bronze Treatment is a new effective way of keeping floors beautiful, bringing dull wooden floors back to life in an instant. This quick revival delivers remarkable results between floor renovations, and the floor is ready to be walked on after as little as half a working day.

Using the Bona PowerScrubber machine with the specially formulated Bona Deep Clean Solution, the wooden surface is effectively deep cleaned, so even the toughest dirt, grime and scuff marks are removed. The floor is then ready for a fresh layer of polish, oil, or Bona Wax Oil Refresher, depending on the type of finish.

The floor will look close to new, in just a matter of hours!