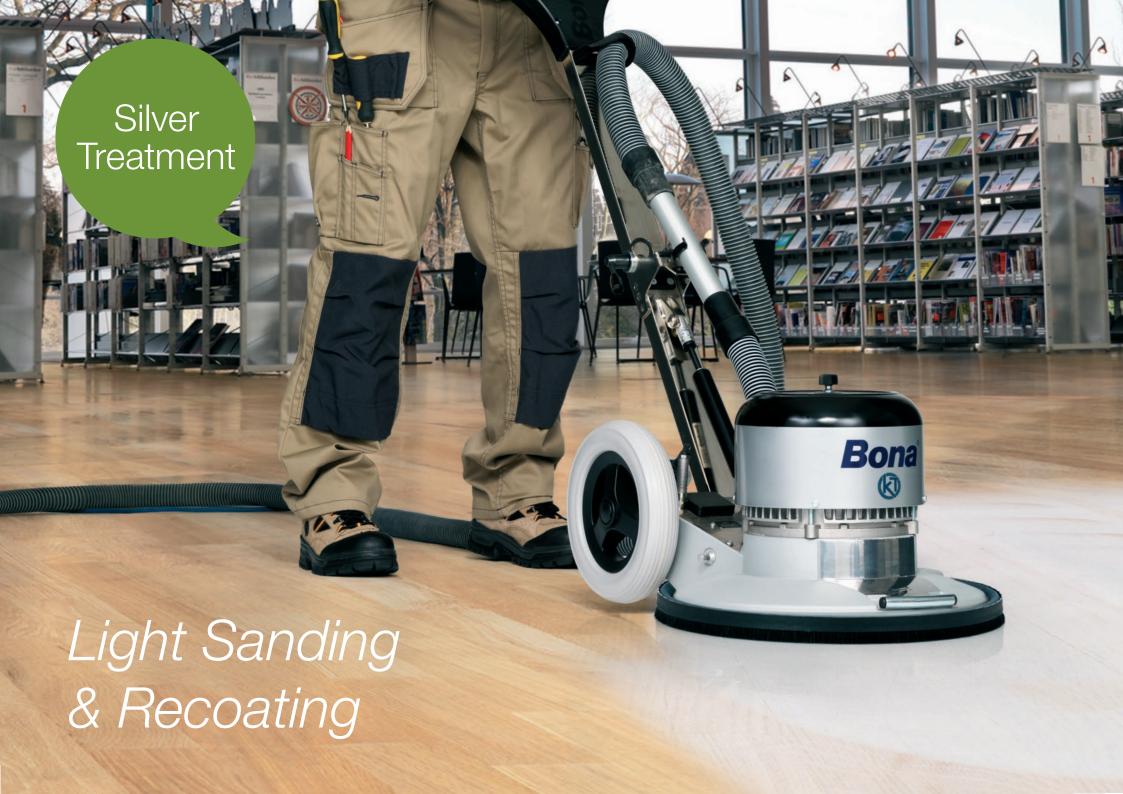

Floor is revived with new life and a fresh look.

Restore for a longer floor lifetime

When the top layer of a wooden floor's protective surface is slightly stained or showing light scratches, the Silver Treatment can effectively restore its original beauty. It is an excellent alternative to a full renovation, with less downtime and cost.

High-performance Bona Diamond Abrasives are used to prepare the surface by removing scratches and wear. The perfectly smooth sanded surface can then be recoated with Bona Traffic HD, giving the floor a new layer of durable protection with perfect adhesion to the layer beneath.

Restoring the floor's beauty and prolonging its lifetime is now an overnight job!