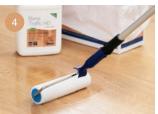

High-performance Bona Diamond Abrasives are used to prepare the surface by removing scratches and wear. The perfectly smooth sanded surface can then be recoated with Bona Traffic HD, giving the floor a new layer of durable protection with perfect adhesion to the layer beneath.

Apply Bona Traffic HD with trowel and roller

Re-protected, beautifully prepared for new challenges