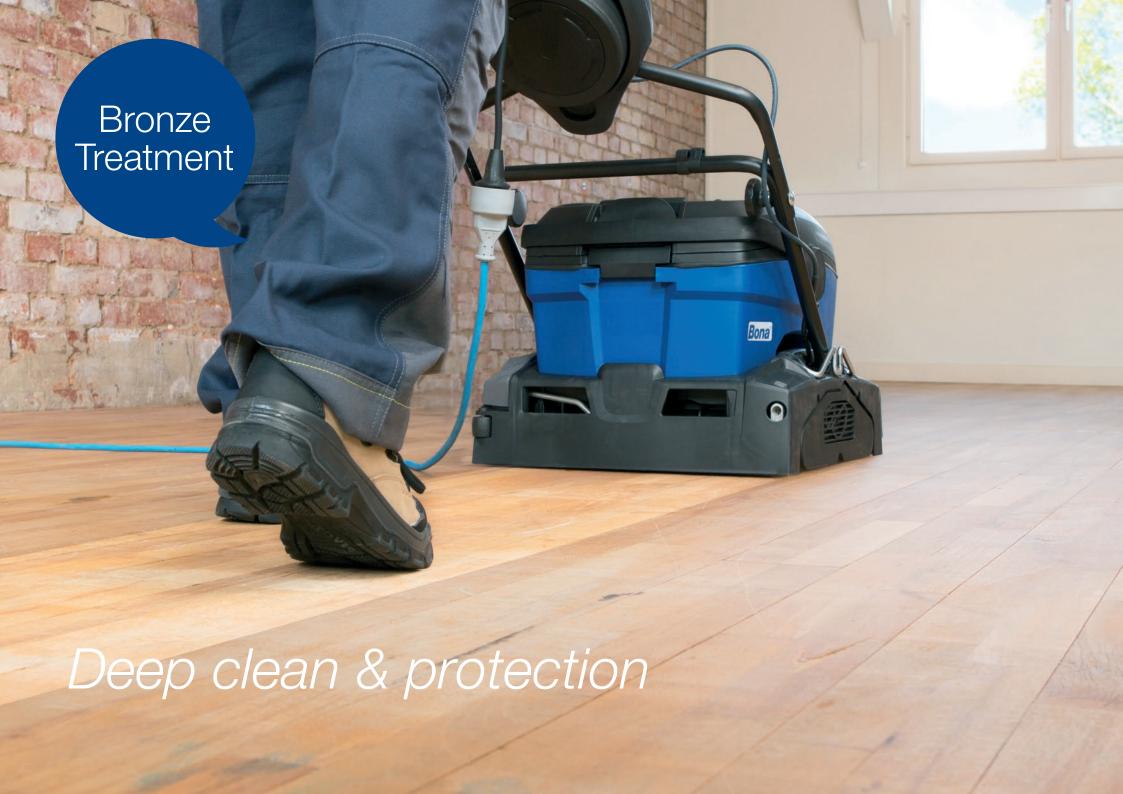

- Keep the floor beautiful all the time
- Extend lifetime of the floor
- Minimise overall downtime and costs

Revive effectively with little downtime

The Bronze Treatment is a new effective way of keeping floors beautiful, bringing dull wooden floors back to life in an instant. This quick revival delivers remarkable results between floor renovations, and the floor is ready to be walked on after as little as half a working day.

Using the Bona PowerScrubber machine with the specially formulated Bona Deep Clean Solution, the wooden surface is effectively deep cleaned, so even the toughest dirt, grime and scuff marks are removed. The floor is then ready for a fresh layer of polish, oil, or Bona Wax Oil Refresher, depending on the type of finish.