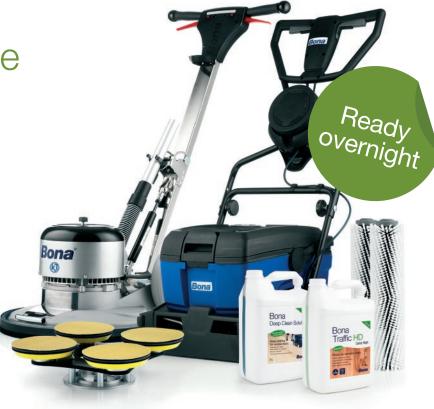

High-performance Bona Diamond Abrasives are used to prepare the surface by removing scratches and wear. The perfectly smooth sanded surface can then be recoated with Bona Traffic HD, giving the floor a new layer of durable protection with perfect adhesion to the layer beneath.

#### Preparation

Ensure suitable brushes are used

Fill up Bona PowerScrubber with Bona Deep Clean Solution

Clean the floor by covering area in linear order

Superficial abrasion with Diamond Abrasives (grit 240)

Apply Bona Traffic HD with trowel and roller

Re-protected, beautifully prepared for new challenges