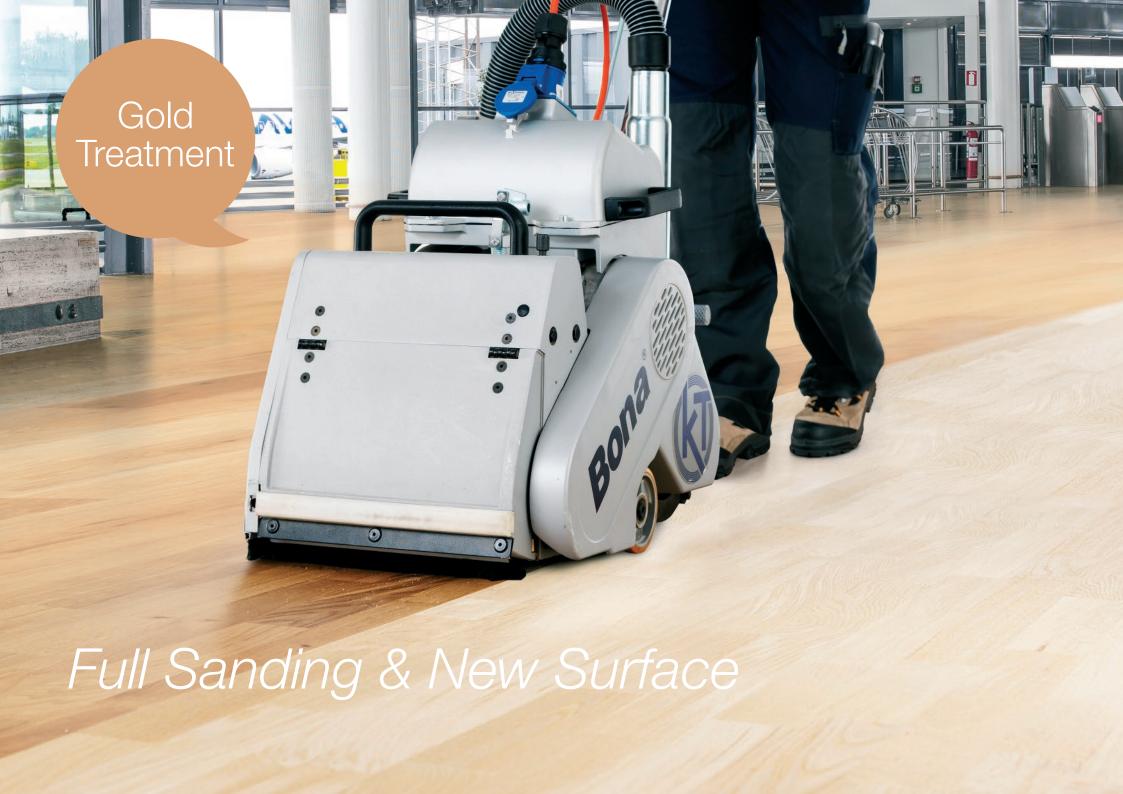

# Renovate for total beauty

When the floor is severely damaged or yellowed, showing deep scratches and a completely lifeless appearance, the Gold Treatment is recommended. Going for Gold Treatment not only gives a total renewal of the floor's beauty and protection, it also opens up endless possibilities to change the entire look of the floor.

The full renovation includes sanding down to bare wood using our comprehensive range of sanding machines and high-performance abrasives. With the Bona Dust Care System (DCS), a powerful tool for completely dust-free sanding, health and safety is ensured for craftsmen and floor owners,

The sanded-down floor is then completely retreated with any Bona coat that suits the demands of the surface. It's like getting a whole new floor, with endless possibilities!