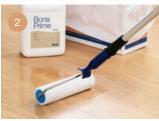

High-performance Bona Diamond Abrasives are used to prepare the surface by removing scratches and wear. The perfectly smooth sanded surface can then be recoated with Bona Traffic HD, giving the floor a new layer of durable protection with perfect adhesion to the layer beneath.

Apply Bona Traffic HD with trowel and roller

Re-protected, beautifully prepared for new challenges