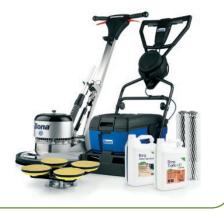

Floor is revived with new life and a fresh look.

Restore for a longer floor lifetime

When the top layer of a wooden floor's protective surface is slightly stained or showing light scratches, the Silver Treatment can effectively restore its original beauty. It is an excellent alternative to a full renovation, with less downtime and cost.

High-performance Bona Diamond Abrasives are used to prepare the surface by removing scratches and wear. The perfectly smooth sanded surface can then be recoated with Bona Traffic HD, giving the floor a new layer of durable protection with perfect adhesion to the layer beneath.

Restoring the floor's beauty and prolonging its lifetime is now an overnight job!

## Here's an example of the process:

#### Preparation

Ensure suitable brushes are used

Fill up Bona PowerScrubber with Bona Deep Clean Solution

Clean the floor by covering area in linear order

Superficial abrasion with Diamond Abrasives (grit 240)

Apply Bona Traffic HD with trowel and roller

Re-protected, beautifully prepared for new challenges