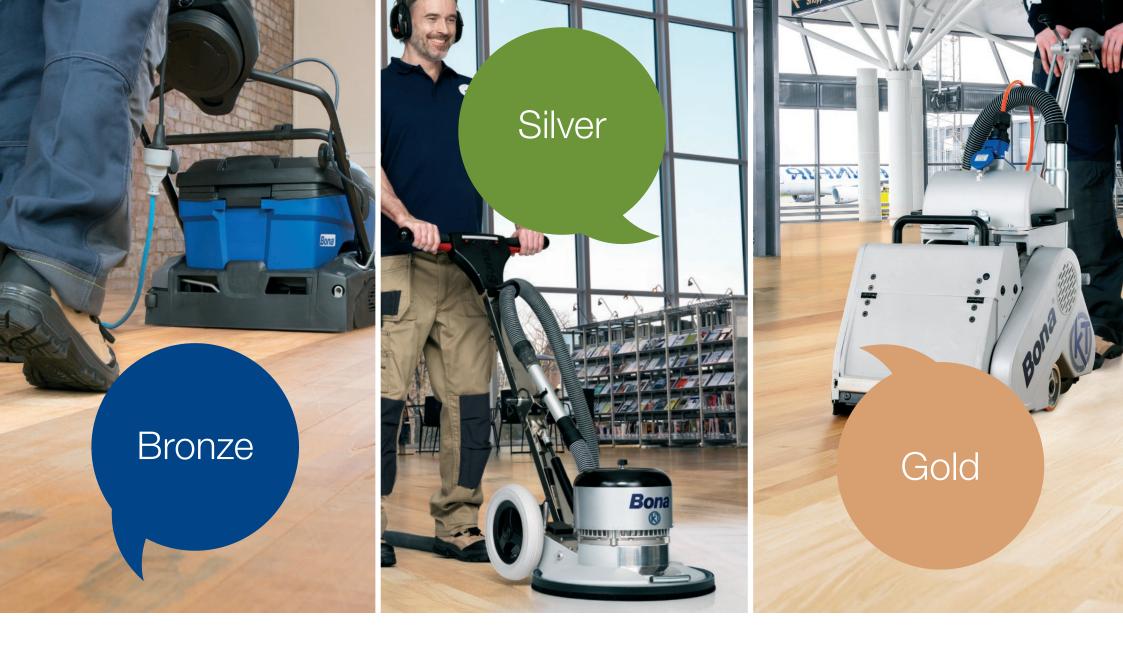

# Bona Floor Treatment Program

With decades of experience and knowledge working closely with wood flooring craftsmen, Bona now gives you a clear and simple answer: Bona Floor Treatment Program, with 3 different treatment types for the various needs of the wooden floor.

- Bronze: Deep Clean & Protection
- Silver: Light Sanding & Recoating
- Gold: Full Sanding & New Surface