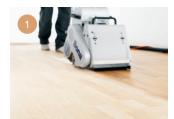

Using the Bona PowerScrubber machine with the specially formulated Bona Deep Clean Solution, the wooden surface is effectively deep cleaned, so even the toughest dirt, grime and scuff marks are removed. The floor is then ready for a fresh layer of polish, oil, or Bona Wax Oil Refresher, depending on the type of finish.

#### Preparation

Ensure suitable brushes are

Fill up Bona PowerScrubber with Bona Deep Clean Solution

Clean the floor by covering area in linear order

If needed, apply surface conditioner

Protection

For oiled / hard wax oiled floors, buffer with Bona FlexiSand