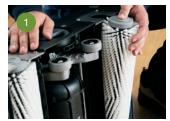

Using the Bona PowerScrubber machine with the specially formulated Bona Deep Clean Solution, the wooden surface is effectively deep cleaned, so even the toughest dirt, grime and scuff marks are removed. The floor is then ready for a fresh layer of polish, oil, or Bona Wax Oil Refresher, depending on the type of finish.

#### Preparation

Ensure suitable brushes are

Fill up Bona PowerScrubber with Bona Deep Clean Solution

Clean the floor by covering area in linear order

If needed, apply surface conditioner

Protection

For oiled / hard wax oiled floors, buffer with Bona FlexiSand