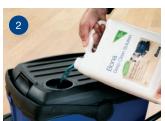

Using the Bona PowerScrubber machine with the specially formulated Bona Deep Clean Solution, the wooden surface is effectively deep cleaned, so even the toughest dirt, grime and scuff marks are removed. The floor is then ready for a fresh layer of polish, oil, or Bona Wax Oil Refresher, depending on the type of finish.

#### Preparation

Ensure suitable brushes are

Fill up Bona PowerScrubber with Bona Deep Clean Solution

Clean the floor by covering area in linear order

If needed, apply surface conditioner

Protection

For oiled / hard wax oiled floors, buffer with Bona FlexiSand