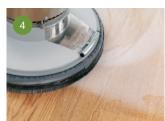

High-performance Bona Diamond Abrasives are used to prepare the surface by removing scratches and wear. The perfectly smooth sanded surface can then be recoated with Bona Traffic HD, giving the floor a new layer of durable protection with perfect adhesion to the layer beneath.

#### Preparation

Ensure suitable brushes are used

Fill up Bona PowerScrubber with Bona Deep Clean Solution

Clean the floor by covering area in linear order

Superficial abrasion with Diamond Abrasives (grit 240)

Apply Bona Traffic HD with trowel and roller

Re-protected, beautifully prepared for new challenges