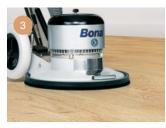

High-performance Bona Diamond Abrasives are used to prepare the surface by removing scratches and wear. The perfectly smooth sanded surface can then be recoated with Bona Traffic HD, giving the floor a new layer of durable protection with perfect adhesion to the layer beneath.

#### Preparation

Ensure suitable brushes are used

Fill up Bona PowerScrubber with Bona Deep Clean Solution

Clean the floor by covering area in linear order

Superficial abrasion with Diamond Abrasives (grit 240)