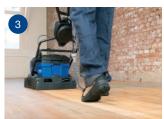

- Keep the floor beautiful all the time
- Extend lifetime of the floor
- Minimise overall downtime and costs

Revive effectively with little downtime

The Bronze Treatment is a new effective way of keeping floors beautiful, bringing dull wooden floors back to life in an instant. This quick revival delivers remarkable results between floor renovations, and the floor is ready to be walked on after as little as half a working day.

Using the Bona PowerScrubber machine with the specially formulated Bona Deep Clean Solution, the wooden surface is effectively deep cleaned, so even the toughest dirt, grime and scuff marks are removed. The floor is then ready for a fresh layer of polish, oil, or Bona Wax Oil Refresher, depending on the type of finish.