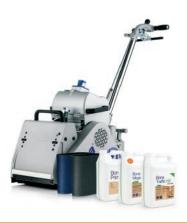

# Renovate for total beauty

When the floor is severely damaged or yellowed, showing deep scratches and a completely lifeless appearance, the Gold Treatment is recommended. Going for Gold Treatment not only gives a total renewal of the floor's beauty and protection, it also opens up endless possibilities to change the entire look of the floor.

The full renovation includes sanding down to bare wood using our comprehensive range of sanding machines and high-performance abrasives. With the Bona Dust Care System (DCS), a powerful tool for completely dust-free sanding, health and safety is ensured for craftsmen and floor owners,

The sanded-down floor is then completely retreated with any Bona coat that suits the demands of the surface. It's like getting a whole new floor, with endless possibilities!

### Here's an example of the process:

#### Preparation

Sand to bare wood using a minimum of three grit sizes for a smooth finish

Apply a waterborne primer

Fine and intermediate sanding to cut back grain raise

#### Protection

Apply two consecutive layers of topcoat for total surface protection

Completely new with the desired impression – matt, glossy or coloured