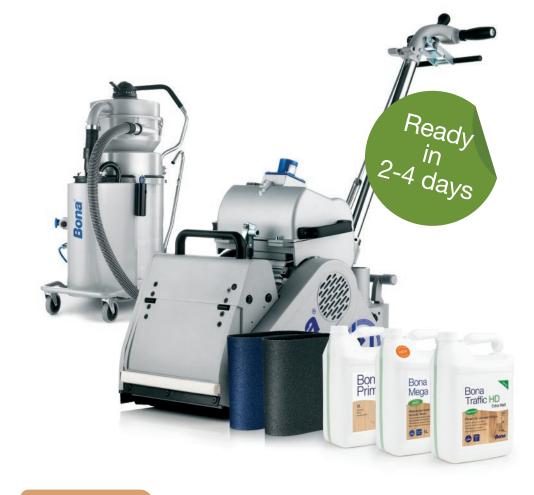

The full renovation includes sanding down to bare wood using our comprehensive range of sanding machines and high-performance abrasives. With the Bona Dust Care System (DCS), a powerful tool for completely dust-free sanding, health and safety is ensured for craftsmen and floor owners,

The sanded-down floor is then completely retreated with any Bona coat that suits the demands of the surface. It's like getting a whole new floor, with endless possibilities!

#### Preparation

Sand to bare wood using a minimum of three grit sizes for a smooth finish

Apply a waterborne primer

Fine and intermediate sanding to cut back grain raise

#### Protection

Apply two consecutive layers of topcoat for total surface protection

Completely new with the desired impression – matt, glossy or coloured