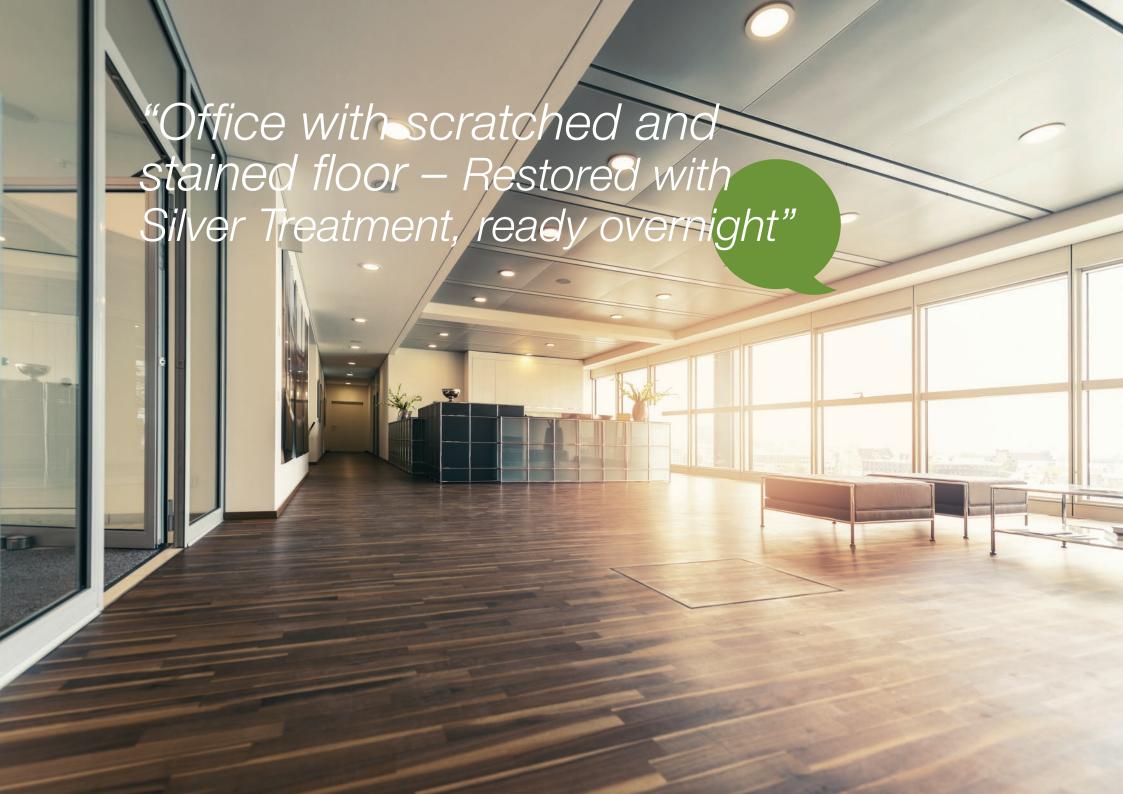

Floor is revived with new life and a fresh look.

Restore for a longer floor lifetime

When the top layer of a wooden floor's protective surface is slightly stained or showing light scratches, the Silver Treatment can effectively restore its original beauty. It is an excellent alternative to a full renovation, with less downtime and cost.

High-performance Bona Diamond Abrasives are used to prepare the surface by removing scratches and wear. The perfectly smooth sanded surface can then be recoated with Bona Traffic HD, giving the floor a new layer of durable protection with perfect adhesion to the layer beneath.

Restoring the floor's beauty and prolonging its lifetime is now an overnight job!