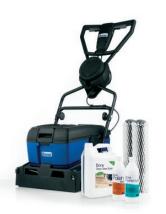

- Keep the floor beautiful all the time
- Extend lifetime of the floor
- Minimise overall downtime and costs

Revive effectively with little downtime

The Bronze Treatment is a new effective way of keeping floors beautiful, bringing dull wooden floors back to life in an instant. This quick revival delivers remarkable results between floor renovations, and the floor is ready to be walked on after as little as half a working day.

Using the Bona PowerScrubber machine with the specially formulated Bona Deep Clean Solution, the wooden surface is effectively deep cleaned, so even the toughest dirt, grime and scuff marks are removed. The floor is then ready for a fresh layer of polish, oil, or Bona Wax Oil Refresher, depending on the type of finish.

The floor will look close to new, in just a matter of hours!

# Here's an example of the process:

#### Preparation

Ensure suitable brushes are

Fill up Bona PowerScrubber with Bona Deep Clean Solution

Clean the floor by covering area in linear order

If needed, apply surface conditioner

Protection

For oiled / hard wax oiled floors, buffer with Bona FlexiSand